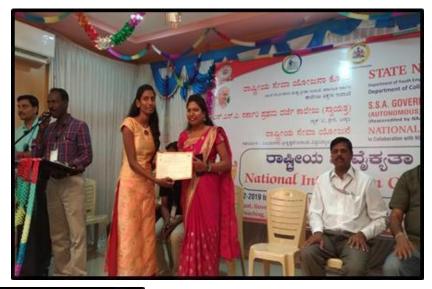

## Awards received by the NSS Volunteers at National level

Miss. T. Bharathi, 1<sup>st</sup> year student from Dept. of Biotechnology and Miss.P.Lilly, 2<sup>nd</sup> year PG student from Dept. of Social Work won 1<sup>st</sup> and 2<sup>nd</sup> prizes in the Essay writing competitions conducted during the National Integration camp (NIC) held at SSA 1<sup>st</sup>Grade College Bellary, Karnataka State from 22<sup>nd</sup> to 28<sup>th</sup> February, 2019.

| SINTE NSS CILLS<br>Department of week transmission in the memory of the me |        |
|----------------------------------------------------------------------------------------------------------------------------------------------------------------------------------------------------------------------------------------------------------------------------------------------------------------------------------------------------------------------------------------------------------------------------------------------------------------------------------------------------------------------------------------------------------------------------------------------------------------------------------------------------------------------------------------------------------------------------------------------------------------------------------------------------------------------------------------------------------------------------------------------------------------------------------------------------------------------------------------------------------------------------------------------------------------------------------------------------------------------------------------------------------------------------------------------------------------------------------------------------------------------------------------------------------------------------------------------------------------------------------------------------------------------------------------------------------------------------------------------------------------------------------------------------------------------------------------------------------------------------------------------------------------------------------------------------------------------------------------------------------------------------------------------------------------------------------------------------------------------------------------------------------------------------------------------------------------------------------------------------------------------------------------------------------------------------------------------------------------------------------|--------|
| National Integration Camp-2019<br>CC Certificate 35-7<br>Than warnify that No. Ma. De Inof P. Lily<br>NES Helmann / Programme Officer / Organization Committee member Wikesona Himbaphan University                                                                                                                                                                                                                                                                                                                                                                                                                                                                                                                                                                                                                                                                                                                                                                                                                                                                                                                                                                                                                                                                                                                                                                                                                                                                                                                                                                                                                                                                                                                                                                                                                                                                                                                                                                                                                                                                                                                              | 1 Anna |
| Anders prodect. College of hald hald hald not been comp - 2019 told and an Anders First Grade College (Automorphical). Baller, Kamanala State from 22-02-2019 to 28-02-2019                                                                                                                                                                                                                                                                                                                                                                                                                                                                                                                                                                                                                                                                                                                                                                                                                                                                                                                                                                                                                                                                                                                                                                                                                                                                                                                                                                                                                                                                                                                                                                                                                                                                                                                                                                                                                                                                                                                                                      |        |
| Chilling In Lands Date Halles Production Production Control Co   |        |