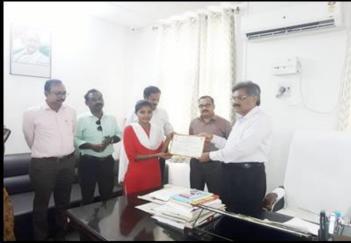

## National Level NSS Award for the year 2017-18

Vikrama Simhapuri University National Service Scheme (NSS) was recognized as the second best university in terms of NSS activities for the year 2017-2018. The then Honorable Vice-chancellor of Vikrama Simhapuri University, Prof. R. Sudarsana Rao and Ex-NSS program coordinator Dr. K. Ramesh Reddy received the Trophy, Medal and certificate of appreciation from honorable President of India, Shri Ramnath Kovind on 24.09.2019