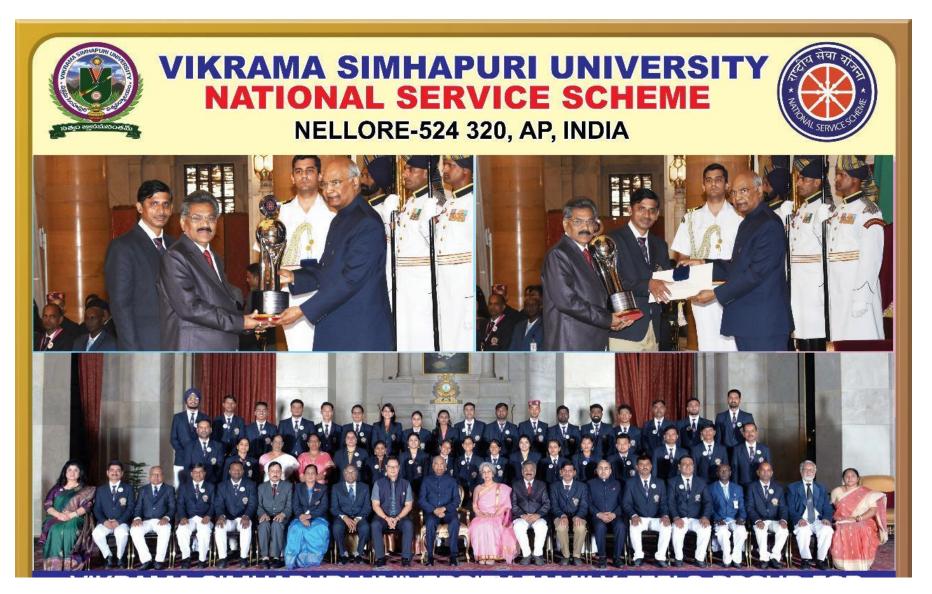

## National Level NSS Award for the year 2017-18

Vikrama Simhapuri University National Service Scheme (NSS) was recognized as the second best university in terms of NSS activities for the year 2017-2018. The then Honorable Vice-chancellor of Vikrama Simhapuri University, Prof. R. Sudarsana Rao and Ex-NSS program coordinator Dr. K. Ramesh Reddy received the Trophy, Medal and certificate of appreciation from honorable President of India, Shri Ramnath Kovind on 24.09.2019