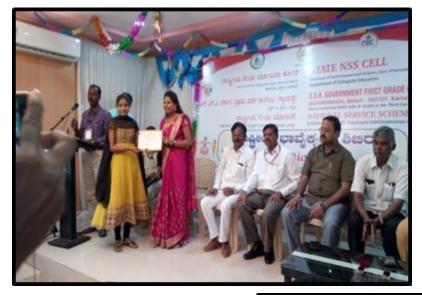

## Awards received by the NSS Volunteers at National level

Miss. T. Bharathi, 1<sup>st</sup> year student from Dept. of Biotechnology and Miss.P.Lilly, 2<sup>nd</sup> year PG student from Dept. of Social Work won 1<sup>st</sup> and 2<sup>nd</sup> prizes in the Essay writing competitions conducted during the National Integration camp (NIC) held at SSA 1<sup>st</sup>Grade College Bellary, Karnataka State from 22<sup>nd</sup> to 28<sup>th</sup> February, 2019.

Risserversent CON of Karnatana STATE NSS CELL Department of Houth Employeement & Sports, Govt. of Kannatana Department of Collegiate Education S.S.A. GOVERNMENT FIRST GRADE COLLEGE (AUTONOMOUS), പ്പ Ballari - NAAC'A' GRADI. NATIONAL SERVICE SCHEME in Collaboration with NSL Viewanagers Wikruhnsdeversys University, Ballari, National Integration Camp-2019 vec Clertificate 250 This is as contify that Mr. / Mr. / Dr / Prof . T. Bharathi NESS Utelenseer / Programme Officer / Organizing Committee mender \_ Wikrama Simhapmers \_ University College of.... Andhra pradech Line work Ist place in Ersey working held in the National Integration Camp - 2019 held a 55.4 Gove. First Grade College (Antoniomonia), Ballart, Kornatada State from 22-02-2019 to 28-02-2019 Print C. Alastan Manuality Principal / Departure. Ingle Mill Officer ALC COMMUNIC telli Carl, Gent, of Karnatatus, Bangotuno, Hit Game New Grants Callings (Matter NAMES AND ADDRESS OF TAXABLE PARTY.